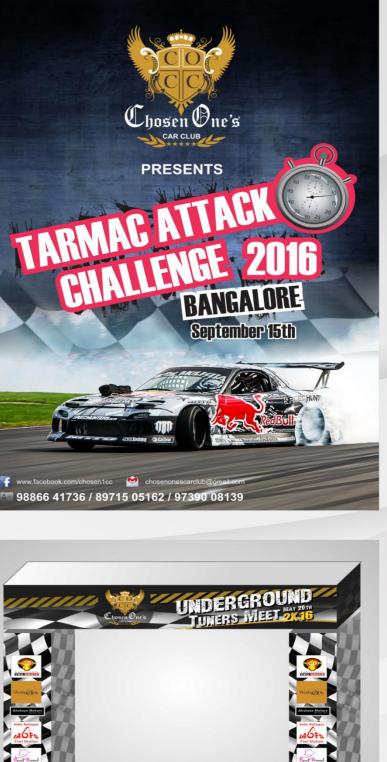

1.11            |  |
| Total Ash                      | 2.77            |  |
| Fat                            | 0.77            |  |
| Protein Content (N x 6.25)     | 13.41           |  |
| Crude Fibre                    | 3.76            |  |
| Carbohydrates (by Differen     | <b>ce)</b> 78.2 |  |
| Calorific Value, (K cals / 100 | )g) 373         |  |

Net Weight: 100 Grams Batch Code: Date of Mfg: MRP: Made in INDIA:

000 1 06 JULY 20 16 RS. 45.00

Jssat FSSAI No. 21216053000152

Manufactured by:

Ankura Ahara Samskarana Sangha Sakarayapatana - 577 135, Kadur Taluk, Chikamangalore District, Karnataka, India.

### Best before 6 Months from Manufacture

Customer care No.: +91 94814 09660









Concept Designs for an event Automobile Sector conceptual designing

# **BRAND IDENTITY**















## INTRODUCING

"5-a-side" football court with natural grass

### COMING SOON

Cricket A Volleyball A Throwball A Handball A Shaolin Kung Fu A Yoga A Aerobics and more fat burning activities

# Opening on 3<sup>rd</sup> Dec 2017

Book your Slots @ 570 Discount rate for the 1st Month

### Call us @ 8660417123 / 8660956219

#11/2, Subbaiah Garden, Balagere Road, Opp. SSVR Tridax, Varthur, Bengaluru -560 087

Promotional Designs For Sprint Square

**BRAND IDENTITY** 

INAUGURAL

OFFER





HEAVY DUTY Plating



Web Banners For Spectronic Plating **BRAND IDENTITY** 













New Nuk



Social Media Banners for Newnuk **BRAND IDENTITY** 

Are vou one of the champions who would like to work from home and earn ₹ **50,000** per month?



NewNuk provides you a standard job opportu