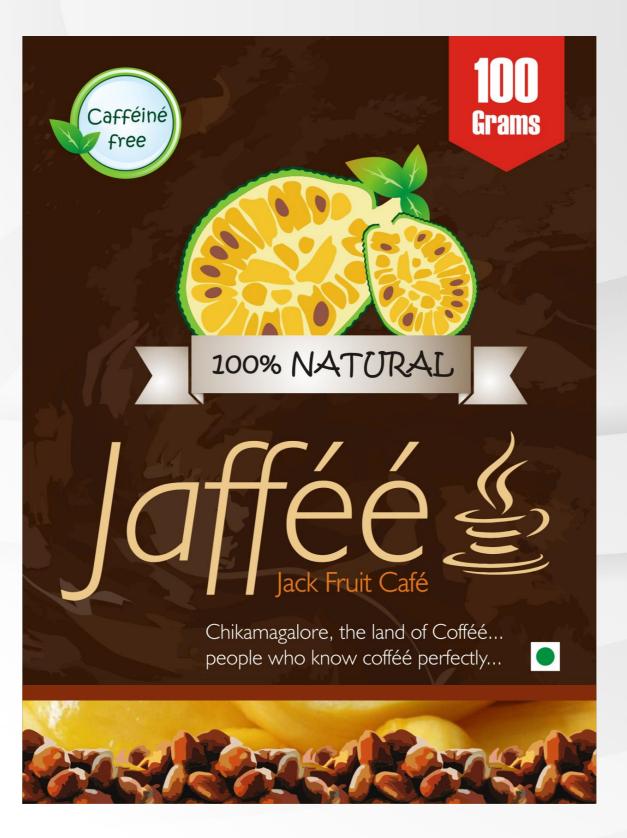

### Ingredients: 100% Jack Fruit Seed

## **Nutrition Facts**

Size 100g

| Amount Per Serving             |                 |  |
|--------------------------------|-----------------|--|
| 9                              | % by wt.,       |  |
| Moisture                       | 1.11            |  |
| Total Ash                      | 2.77            |  |
| Fat                            | 0.77            |  |
| Protein Content (N x 6.25)     | 13.41           |  |
| Crude Fibre                    | 3.76            |  |
| Carbohydrates (by Differen     | <b>ce)</b> 78.2 |  |
| Calorific Value, (K cals / 100 | )g) 373         |  |

Net Weight: 100 Grams Batch Code: Date of Mfg: MRP: Made in INDIA:

000 1 06 JULY 20 16 RS. 45.00

Jssat FSSAI No. 21216053000152

Manufactured by:

Ankura Ahara Samskarana Sangha Sakarayapatana - 577 135, Kadur Taluk, Chikamangalore District, Karnataka, India.

### Best before 6 Months from Manufacture

Customer care No.: +91 94814 09660

Concept Designs for an event Automobile Sector conceptual designing