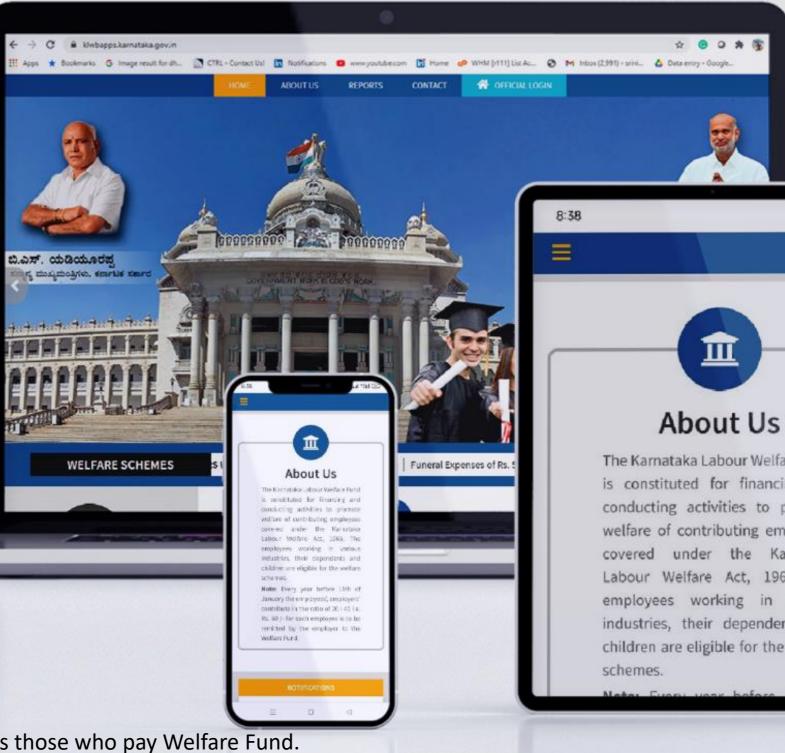

### Usage Stats As On : 02/02/2021 URL:https://klwbapps.karnataka.gov.in

Total Number of Students Registered: 35,785 Total Applications Received: 19,771 Approved Applications: 9,796 Rejected Application : 3,236

### **Contribution :**

Registered Industries: 13,472 **Contribution Amount Received :18CR** 

Education Assistance to children of the Organised workers those who pay Welfare Fund. Karnataka Labour Welfare Board, Department Of Labour, Government of Karnataka

# Web Application Development – 2 Use Case and Has 8 Sub Modules

M ... 1 ···· III

The Karnataka Labour Welfare Fund is constituted for financing and conducting activities to promote welfare of contributing employees covered under the Karnataka Labour Welfare Act, 1965. The employees working in various industries, their dependents and children are eligible for the welfare