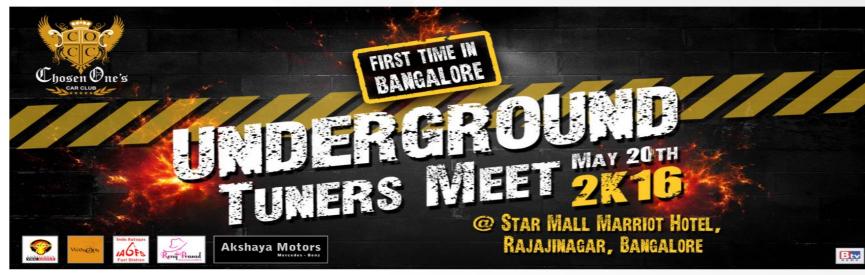

|--|
| 9                              | % by wt.,       |  |
| Moisture                       | 1.11            |  |
| Total Ash                      | 2.77            |  |
| Fat                            | 0.77            |  |
| Protein Content (N x 6.25)     | 13.41           |  |
| Crude Fibre                    | 3.76            |  |
| Carbohydrates (by Differen     | <b>ce)</b> 78.2 |  |
| Calorific Value, (K cals / 100 | )g) 373         |  |

Net Weight: 100 Grams Batch Code: Date of Mfg: MRP: Made in INDIA:

000 1 06 JULY 20 16 RS. 45.00

Jssat FSSAI No. 21216053000152

Manufactured by:

Ankura Ahara Samskarana Sangha Sakarayapatana - 577 135, Kadur Taluk, Chikamangalore District, Karnataka, India.

### Best before 6 Months from Manufacture

Customer care No.: +91 94814 09660









Concept Designs for an event Automobile Sector conceptual designing

# **BRAND IDENTITY**















## INTRODUCING

"5-a-side" football court with natural grass

### COMING SOON

Cricket A Volleyball A Throwball A Handball A Shaolin Kung Fu A Yoga A Aerobics and more fat burning activities

# Opening on 3<sup>rd</sup> Dec 2017

Book your Slots @ 570 Discount rate for the 1st Month

### Call us @ 8660417123 / 8660956219

#11/2, Subbaiah Garden, Balagere Road, Opp. SSVR Tridax, Varthur, Bengaluru -560 087

Promotional Designs For Sprint Square

**BRAND IDENTITY** 

INAUGURAL

OFFER





HEAVY DUTY Plating



Web Banners For Spectronic Plating **BRAND IDENTITY** 













New Nuk



Social Media Banners for Newnuk **BRAND IDENTITY** 

Are vou one of the champions who would like t