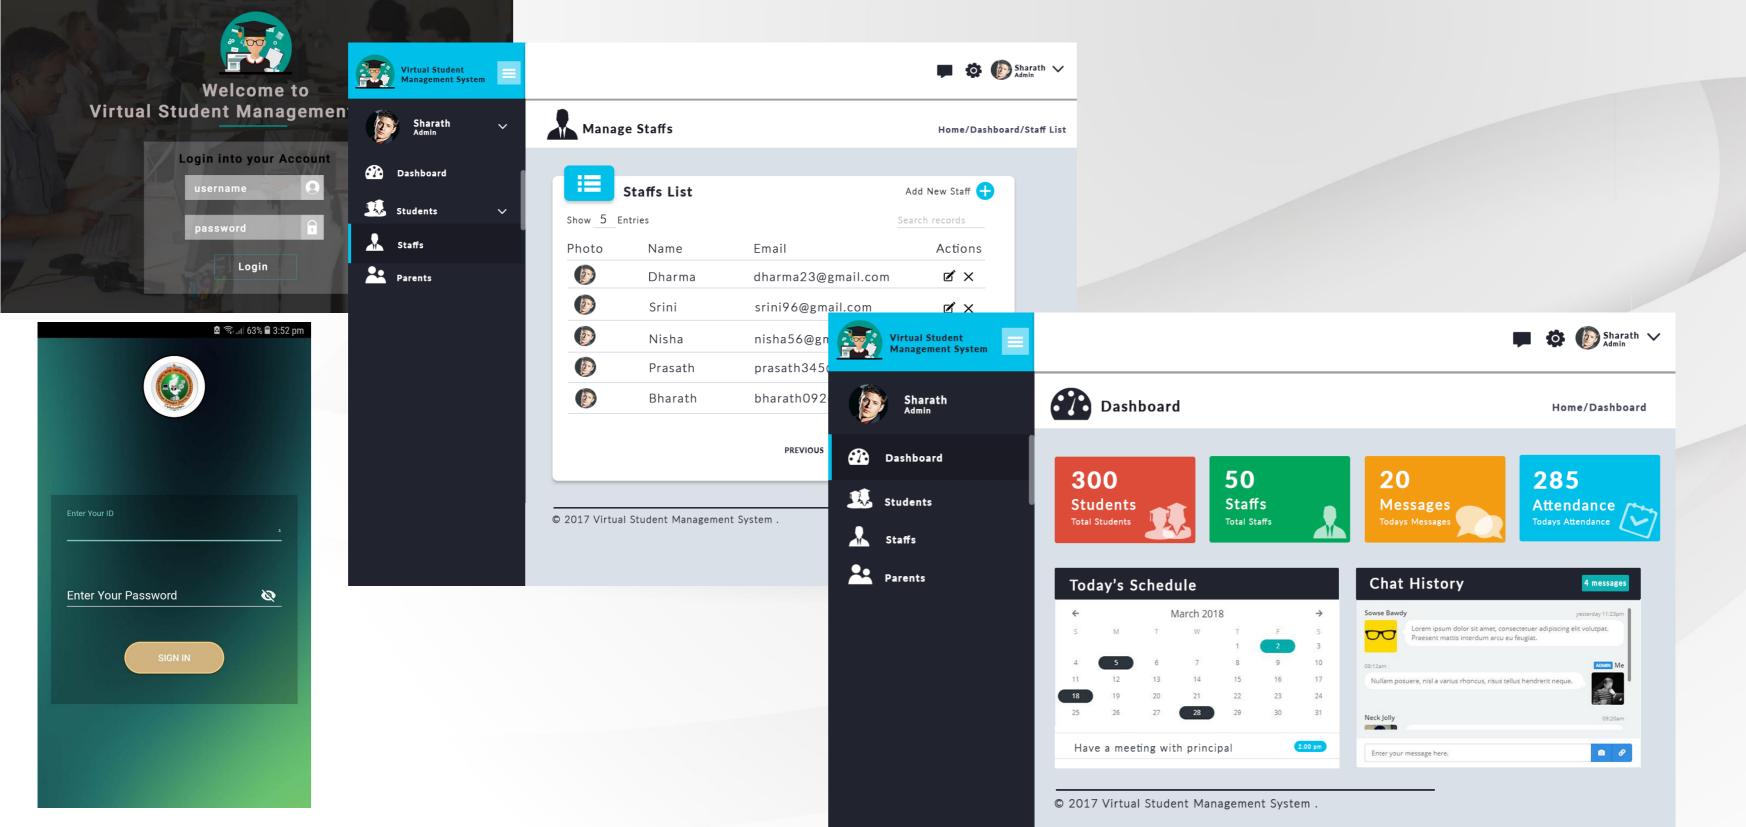

Demo Stage : Software Application for Blue Climb Soft Pvt Ltd..

This Concept was Proposed to VTU Belgaum or Belagavi.

Education Sector, Virtual Student Management System, Admin Panel, Teachers Login, Parents & Students Android App