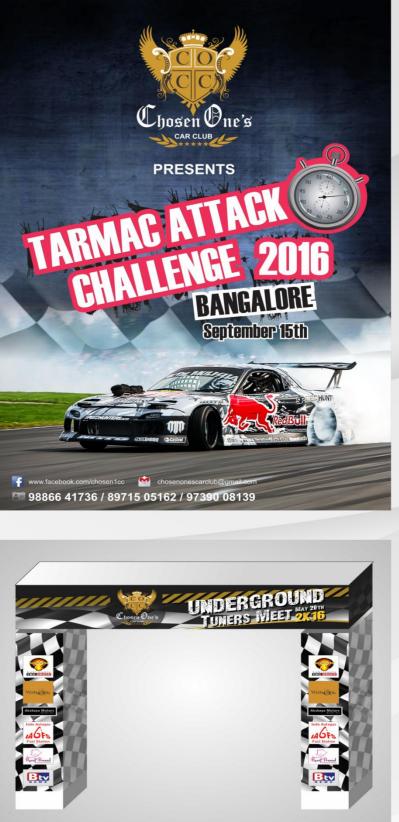

.11            |  |
| Total Ash                      | 2.77            |  |
| Fat                            | 0.77            |  |
| Protein Content (N x 6.25)     | 13.41           |  |
| Crude Fibre                    | 3.76            |  |
| Carbohydrates (by Differen     | <b>ce)</b> 78.2 |  |
| Calorific Value, (K cals / 100 | )g) 373         |  |

Net Weight: 100 Grams Batch Code: Date of Mfg: MRP: Made in INDIA:

000 1 06 JULY 20 16 RS. 45.00

Jssat FSSAI No. 21216053000152

Manufactured by:

Ankura Ahara Samskarana Sangha Sakarayapatana - 577 135, Kadur Taluk, Chikamangalore District, Karnataka, India.

### Best before 6 Months from Manufacture

Customer care No.: +91 94814 09660









Concept Designs for an event Automobile Sector conceptual designing

# **BRAND IDENTITY**















## INTRODUCING

"5-a-side" football court with natural grass

### COMING SOON

Cricket A Volleyball A Throwball A Handball A Shaolin Kung Fu A Yoga A Aerobics and more fat burning activities

# Opening on 3<sup>rd</sup> Dec 2017

Book your Slots @ 570 Discount rate for the 1st Month

### Call us @ 8660417123 / 8660956219

#11/2, Subbaiah Garden, Balagere Road, Opp. SSVR Tridax, Varthur, Bengaluru -560 087

Promotional Designs For Sprint Square

**BRAND IDENTITY** 

INAUGURAL

OFFER





HEAVY DUTY Plating



Web Banners For Spectronic Plating **BRAND IDENTITY** 













New Nuk



Social Media Banners for Newnuk **BRAND IDENTITY** 

Are vou one of the champions who would like to work from home and earn ₹ **50,000** per month?



NewNuk provides you a standard job opportuni